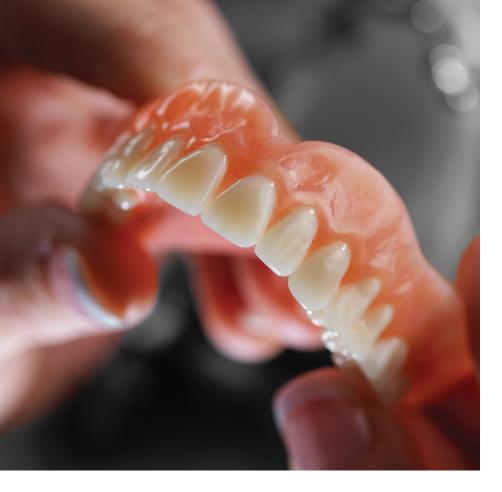

## Portrait® IPN

Portrait IPN teeth are available in all 16A-D shades, the most popular "Base 8" Bioform shades, as well as three modern white shades in the illuminé™ range. These teeth deliver an unmatched combination of aesthetics, function and performance. Each anterior tooth blends three different shaded layers of IPN material, creating five distinct aesthetic zones.